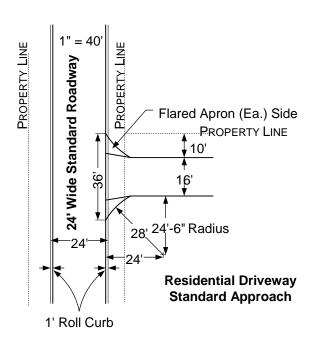

Cul-De Sac Turn Around Commercial and Residential (More Than 2 Dwelling Units)

PROPERTY LINE