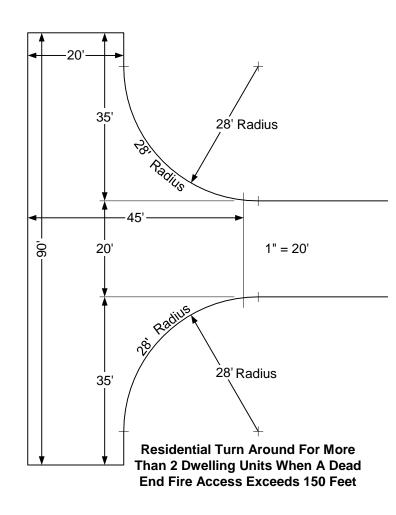

## Residential Hammerhead Alternative

Residential Turn Around For No More Than 2 Dwelling Units When A Dead End Fire Access Exceeds 150 Feet

Residential Turn Around For More Than 2 Dwelling Units When A Dead End Fire Access Exceeds 150 Feet

Commercial Turn Around for 3 or More Dwelling Units When A Dead End Fire Access Exceeds 150 Feet

Residential Turn Around For No More Than 2 Dwelling Units When A Dead End Fire Access Exceeds 150 Feet

Residential Turn Around For More Than 2 Dwelling Units When A Dead End Fire Access Exceeds 150 Feet