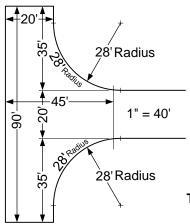

## Residential Hammerhead Alternative

Residential Turn Around For No More Than 2 Dwelling Units When A Dead End Fire Access Exceeds 150 Feet

Residential Turn Around For More Than 2 Dwelling Units When A Dead End Fire Access Exceeds 150 Feet