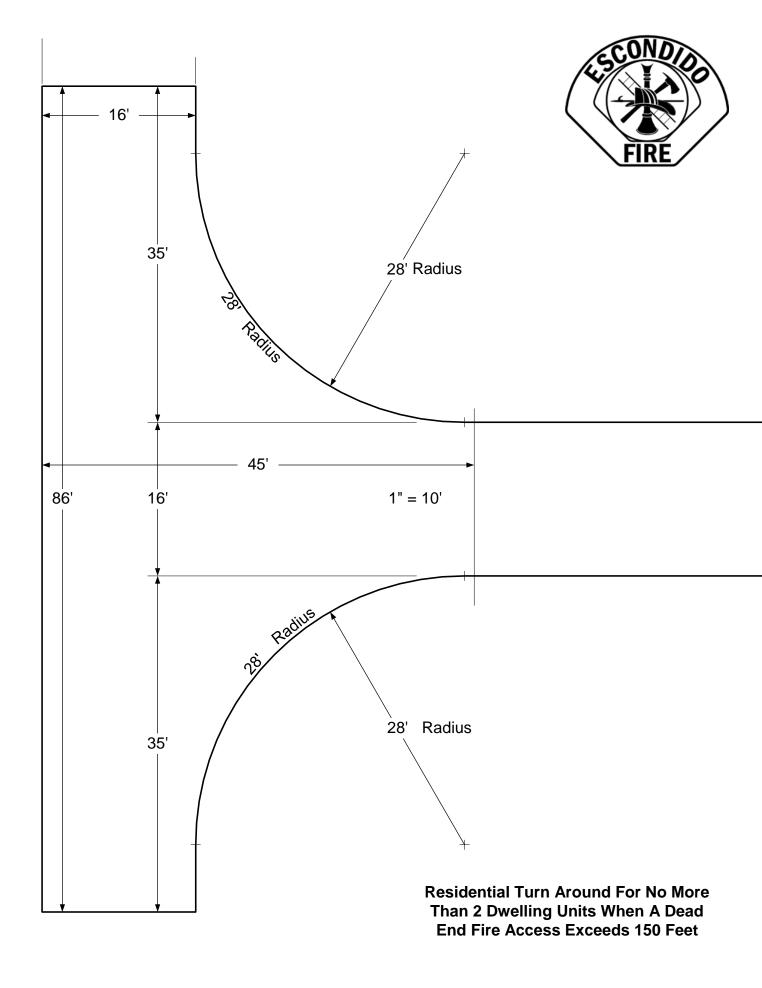

## Residential Hammerhead Alternative

Residential Turn Around For No More Than 2 Dwelling Units When A Dead End Fire Access Exceeds 150 Feet

Residential Turn Around For More Than 2 Dwelling Units When A Dead End Fire Access Exceeds 150 Feet