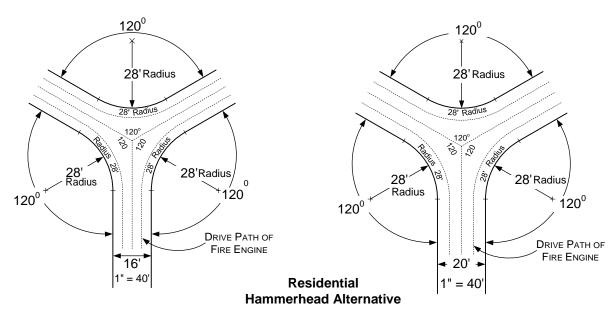

## Residential Hammerhead Alternative

## Residential Hammerhead Alternative

Residential Turn Around For No More Than 2 Dwelling Units When A Dead End Fire Access Exceeds 150 Feet

Residential Turn Around For More Than 2 Dwelling Units When A Dead End Fire Access Exceeds 150 Feet

Commercial Turn Around for 3 or More Dwelling Units When A Dead End Fire Access Exceeds 150 Feet

Residential Turn Around For No More Than 2 Dwelling Units When A Dead End Fire Access Exceeds 150 Feet

Residential Turn Around For More Than 2 Dwelling Units When A Dead End Fire Access Exceeds 150 Feet

NOTE: All turn arounds list minimum dimensions. If parking is required, eight feet must be added to each side of the fire access road and turn around where parking is specified

**Turn Out** 

Scale: 1" = 30' Revised: 09-3-2015

access road and turn around where parking is specified

NOTE: All turn arounds list minimum dimensions. If parking is required, eight feet must be added to each side of the fire access road and turn around where parking is specified