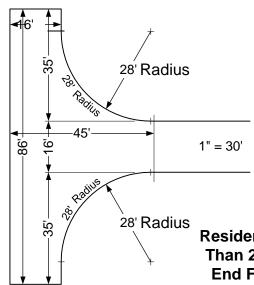

## Residential Hammerhead Alternative

Residential Turn Around For No More Than 2 Dwelling Units When A Dead End Fire Access Exceeds 150 Feet

Residential Turn Around For More Than 2 Dwelling Units When A Dead End Fire Access Exceeds 150 Feet

Commercial Turn Around for 3 or More Dwelling Units When A Dead End Fire Access Exceeds 150 Feet

Residential Turn Around For No More Than 2 Dwelling Units When A Dead End Fire Access Exceeds 150 Feet

Residential Turn Around For More Than 2 Dwelling Units When A Dead End Fire Access Exceeds 150 Feet