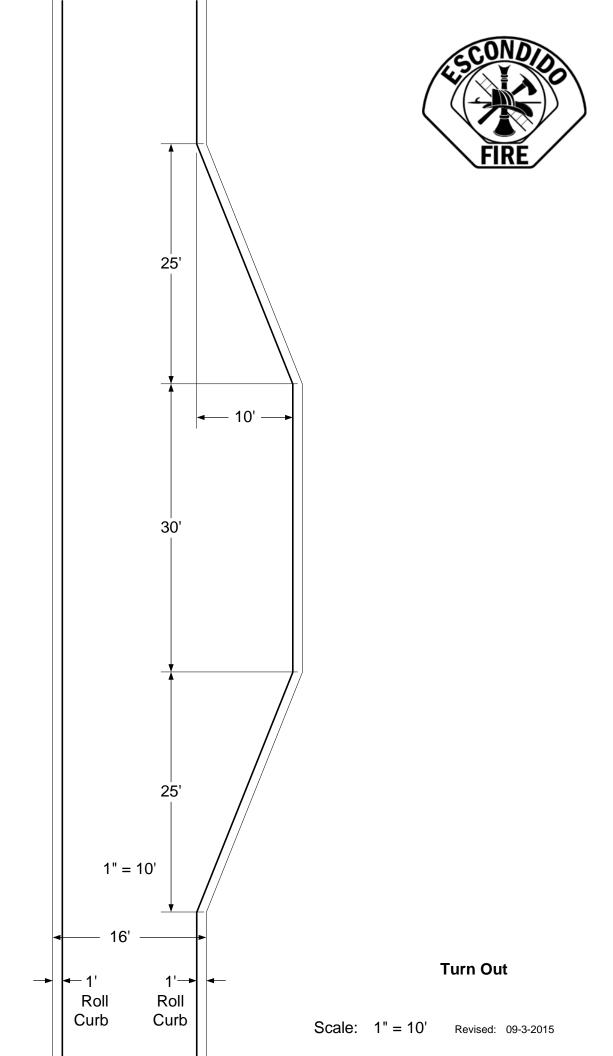

NOTE: All turn arounds list minimum dimensions. If parking is required, eight feet must be added to each side of the fire access road and turn around where parking is specified

**Turn Out** 

Scale: 1" = 30' Revised: 09-3-2015

access road and turn around where parking is specified

NOTE: All turn arounds list minimum dimensions. If parking is required, eight feet must be added to each side of the fire access road and turn around where parking is specified