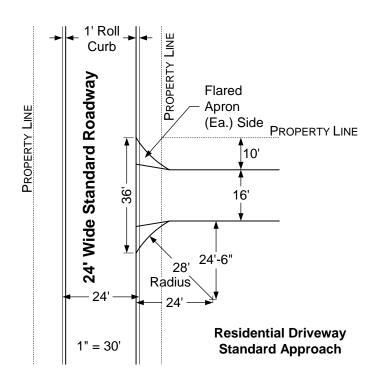

or No More Than 2 Dwelling Units When A Dead End Fire Access Exceeds 150 Feet



Residential Turn Around For More Than 2 Dwelling Units When A Dead End Fire Access Exceeds 150 Feet



Commercial Turn Around for 3 or More Dwelling Units When A Dead End Fire Access Exceeds 150 Feet





Residential Turn Around For No More Than 2 Dwelling Units When A Dead End Fire Access Exceeds 150 Feet



Residential Turn Around For More Than 2 Dwelling Units When A Dead End Fire Access Exceeds 150 Feet









NOTE: All turn arounds list minimum dimensions. If parking is required, eight feet must be added to each side of the fire access road and turn around where parking is specified





**Turn Out** 







Scale: 1" = 30' Revised: 09-3-2015

access road and turn around where parking is specified











NOTE: All turn arounds list minimum dimensions. If parking is required, eight feet must be added to each side of the fire access road and turn around where parking is specified

Cul-De Sac Turn Around Commercial and Residential (More Than 2 Dwelling Units)









PROPERTY LINE