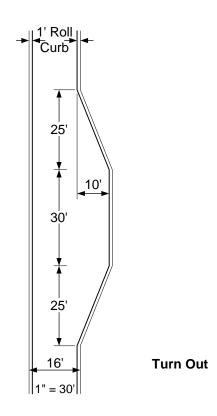

NOTE: All turn arounds list minimum dimensions. If parking is required, eight feet must be added to each side of the fire access road and turn around where parking is specified

**Turn Out** 

Scale: 1" = 30' Revised: 09-3-2015