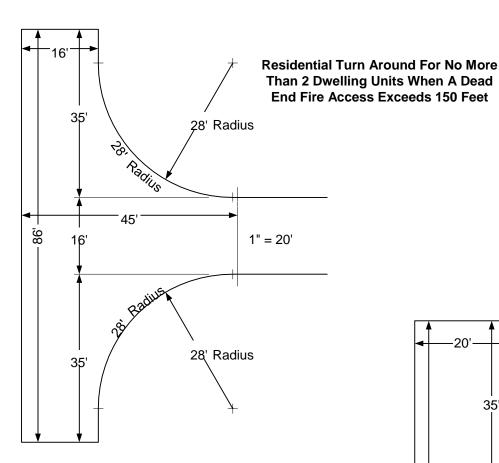

## Residential Hammerhead Alternative

Residential Turn Around For No More Than 2 Dwelling Units When A Dead End Fire Access Exceeds 150 Feet

Residential Turn Around For More Than 2 Dwelling Units When A Dead End Fire Access Exceeds 150 Feet

Commercial Turn Around for 3 or More Dwelling Units When A Dead End Fire Access Exceeds 150 Feet

Residential Turn Around For No More Than 2 Dwelling Units When A Dead End Fire Access Exceeds 150 Feet

Residential Turn Around For More Than 2 Dwelling Units When A Dead End Fire Access Exceeds 150 Feet