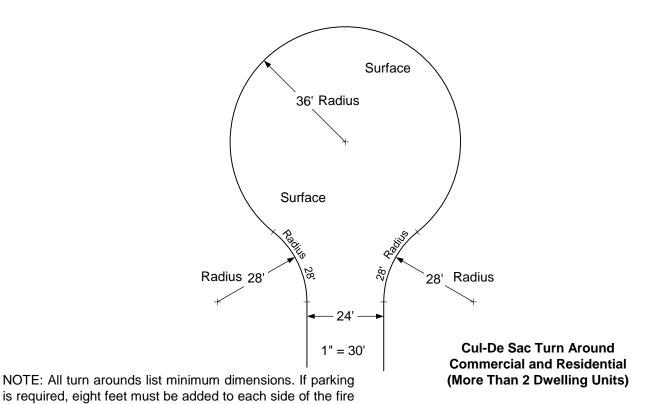

Commercial Turn Around for 3 or More Dwelling Units When A Dead End Fire Access Exceeds 150 Feet

Residential Turn Around For No More Than 2 Dwelling Units When A Dead End Fire Access Exceeds 150 Feet

Residential Turn Around For More Than 2 Dwelling Units When A Dead End Fire Access Exceeds 150 Feet

NOTE: All turn arounds list minimum dimensions. If parking is required, eight feet must be added to each side of the fire access road and turn around where parking is specified

**Turn Out** 

Scale: 1" = 30' Revised: 09-3-2015

access road and turn around where parking is specified

NOTE: All turn arounds list minimum dimensions. If parking is required, eight feet must be added to each side of the fire access road and turn around where parking is specified

Cul-De Sac Turn Around Commercial and Residential (More Than 2 Dwelling Units)

PROPERTY LINE