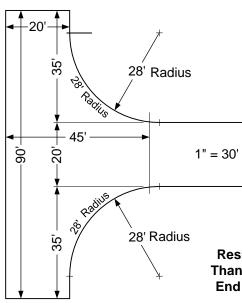

## Residential Hammerhead Alternative

Residential Turn Around For No More Than 2 Dwelling Units When A Dead End Fire Access Exceeds 150 Feet

Residential Turn Around For More Than 2 Dwelling Units When A Dead End Fire Access Exceeds 150 Feet

Commercial Turn Around for 3 or More Dwelling Units When A Dead End Fire Access Exceeds 150 Feet

Residential Turn Around For No More Than 2 Dwelling Units When A Dead End Fire Access Exceeds 150 Feet

Residential Turn Around For More Than 2 Dwelling Units When A Dead End Fire Access Exceeds 150 Feet