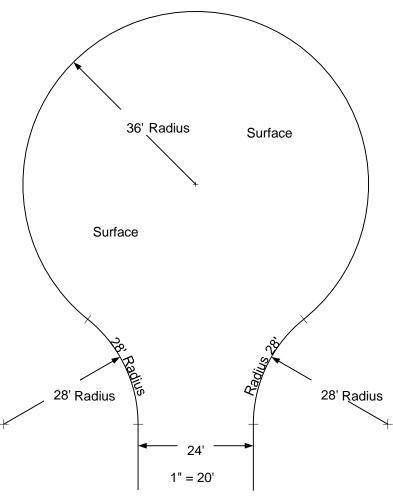

## Residential Hammerhead Alternative

Residential Turn Around For No More Than 2 Dwelling Units When A Dead End Fire Access Exceeds 150 Feet

Residential Turn Around For More Than 2 Dwelling Units When A Dead End Fire Access Exceeds 150 Feet

Commercial Turn Around for 3 or More Dwelling Units When A Dead End Fire Access Exceeds 150 Feet

Residential Turn Around For No More Than 2 Dwelling Units When A Dead End Fire Access Exceeds 150 Feet

Residential Turn Around For More Than 2 Dwelling Units When A Dead End Fire Access Exceeds 150 Feet