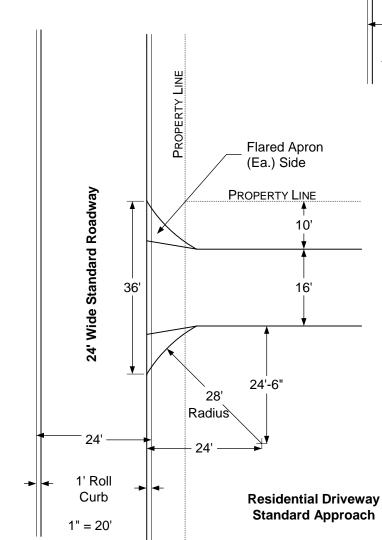

s 150 Feet





Residential Turn Around For No More Than 2 Dwelling Units When A Dead End Fire Access Exceeds 150 Feet



Residential Turn Around For More Than 2 Dwelling Units When A Dead End Fire Access Exceeds 150 Feet









NOTE: All turn arounds list minimum dimensions. If parking is required, eight feet must be added to each side of the fire access road and turn around where parking is specified





**Turn Out** 







Scale: 1" = 30' Revised: 09-3-2015

access road and turn around where parking is specified











NOTE: All turn arounds list minimum dimensions. If parking is required, eight feet must be added to each side of the fire access road and turn around where parking is specified

Cul-De Sac Turn Around Commercial and Residential (More Than 2 Dwelling Units)









PROPERTY LINE