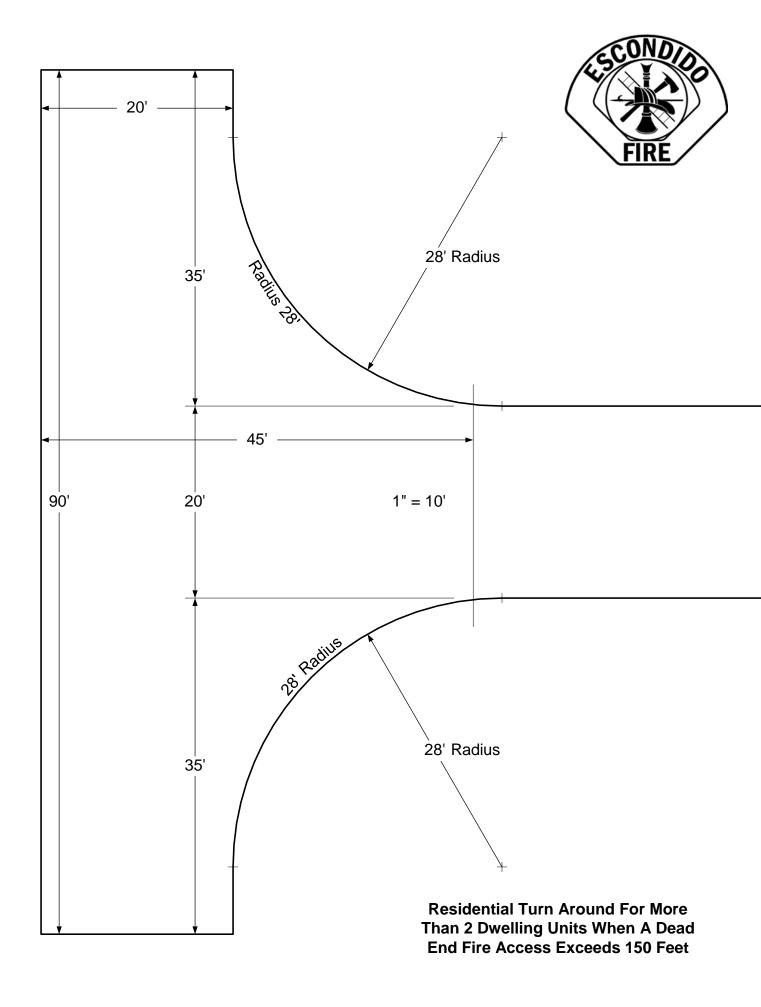

## Residential Hammerhead Alternative

Residential Turn Around For No More Than 2 Dwelling Units When A Dead End Fire Access Exceeds 150 Feet

Residential Turn Around For More Than 2 Dwelling Units When A Dead End Fire Access Exceeds 150 Feet