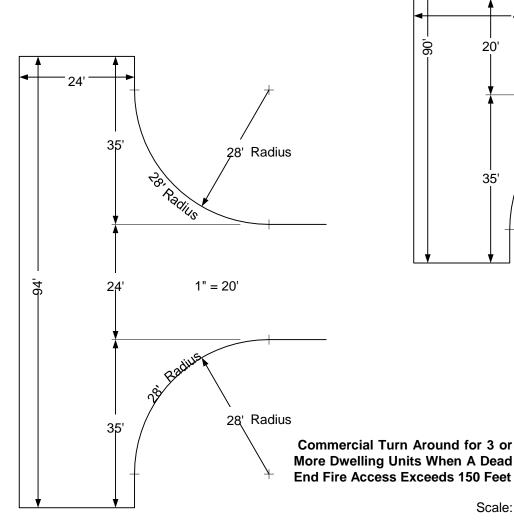

Commercial Turn Around for 3 or More Dwelling Units When A Dead End Fire Access Exceeds 150 Feet

Residential Turn Around For No More Than 2 Dwelling Units When A Dead End Fire Access Exceeds 150 Feet

Residential Turn Around For More Than 2 Dwelling Units When A Dead End Fire Access Exceeds 150 Feet