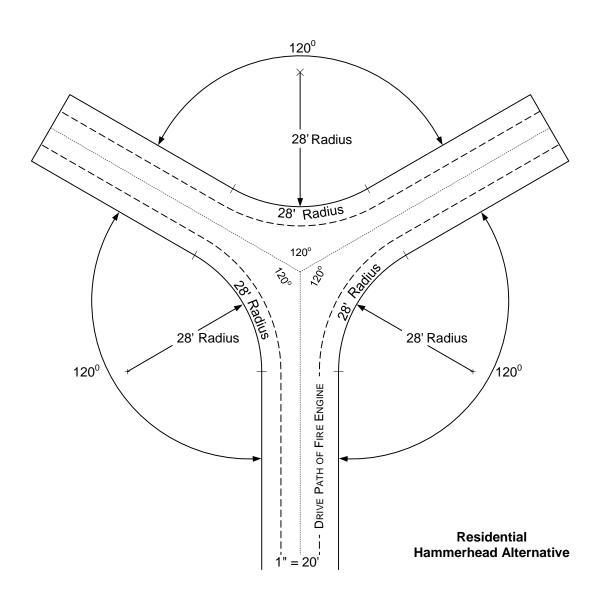

## Residential Hammerhead Alternative

## Residential Hammerhead Alternative

Residential Turn Around For No More Than 2 Dwelling Units When A Dead End Fire Access Exceeds 150 Feet

Residential Turn Around For More Than 2 Dwelling Units When A Dead End Fire Access Exceeds 150 Feet