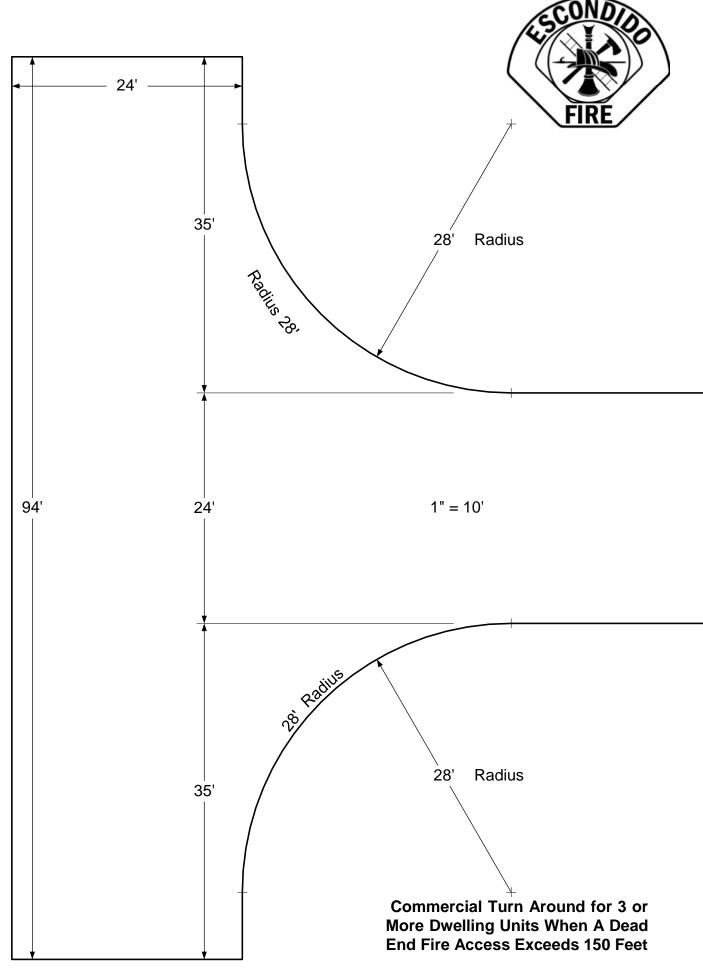

Commercial Turn Around for 3 or More Dwelling Units When A Dead End Fire Access Exceeds 150 Feet

Residential Turn Around For No More Than 2 Dwelling Units When A Dead End Fire Access Exceeds 150 Feet

Residential Turn Around For More Than 2 Dwelling Units When A Dead End Fire Access Exceeds 150 Feet