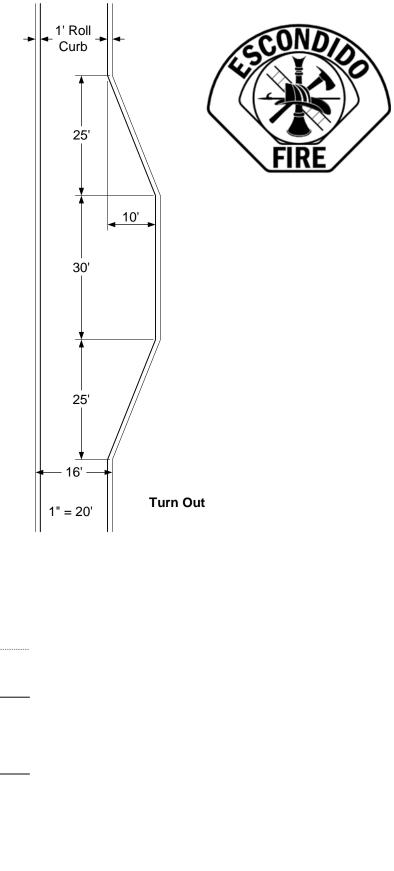

NOTE: All turn arounds list minimum dimensions. If parking is required, eight feet must be added to each side of the fire access road and turn around where parking is specified

**Turn Out** 

Scale: 1" = 30' Revised: 09-3-2015

access road and turn around where parking is specified

NOTE: All turn arounds list minimum dimensions. If parking is required, eight feet must be added to each side of the fire access road and turn around where parking is specified