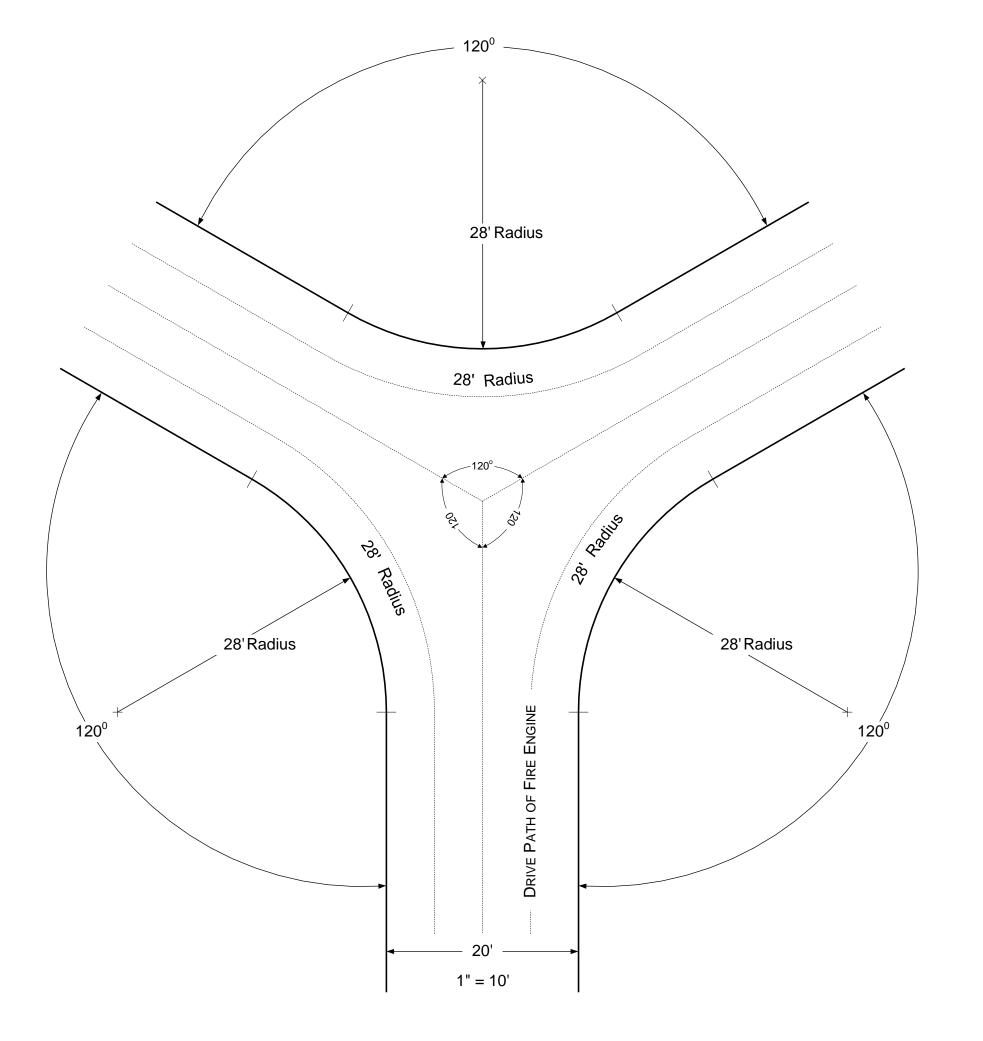

Commercial Turn Around for 3 or More Dwelling Units When A Dead End Fire Access Exceeds 150 Feet

Residential Turn Around For No More Than 2 Dwelling Units When A Dead End Fire Access Exceeds 150 Feet

Residential Turn Around For More Than 2 Dwelling Units When A Dead End Fire Access Exceeds 150 Feet

Cul-De Sac Turn Around Commercial and Residential (More Than 2 Dwelling Units)

PROPERTY LINE