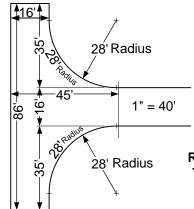

## Residential Hammerhead Alternative

Residential Turn Around For No More Than 2 Dwelling Units When A Dead End Fire Access Exceeds 150 Feet

Residential Turn Around For More Than 2 Dwelling Units When A Dead End Fire Access Exceeds 150 Feet