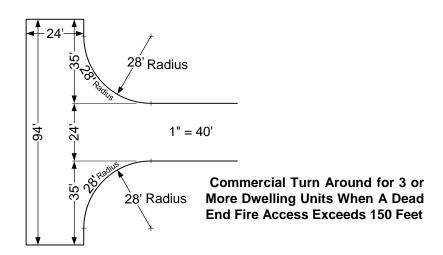

Commercial Turn Around for 3 or More Dwelling Units When A Dead End Fire Access Exceeds 150 Feet

Residential Turn Around For No More Than 2 Dwelling Units When A Dead End Fire Access Exceeds 150 Feet

Residential Turn Around For More Than 2 Dwelling Units When A Dead End Fire Access Exceeds 150 Feet