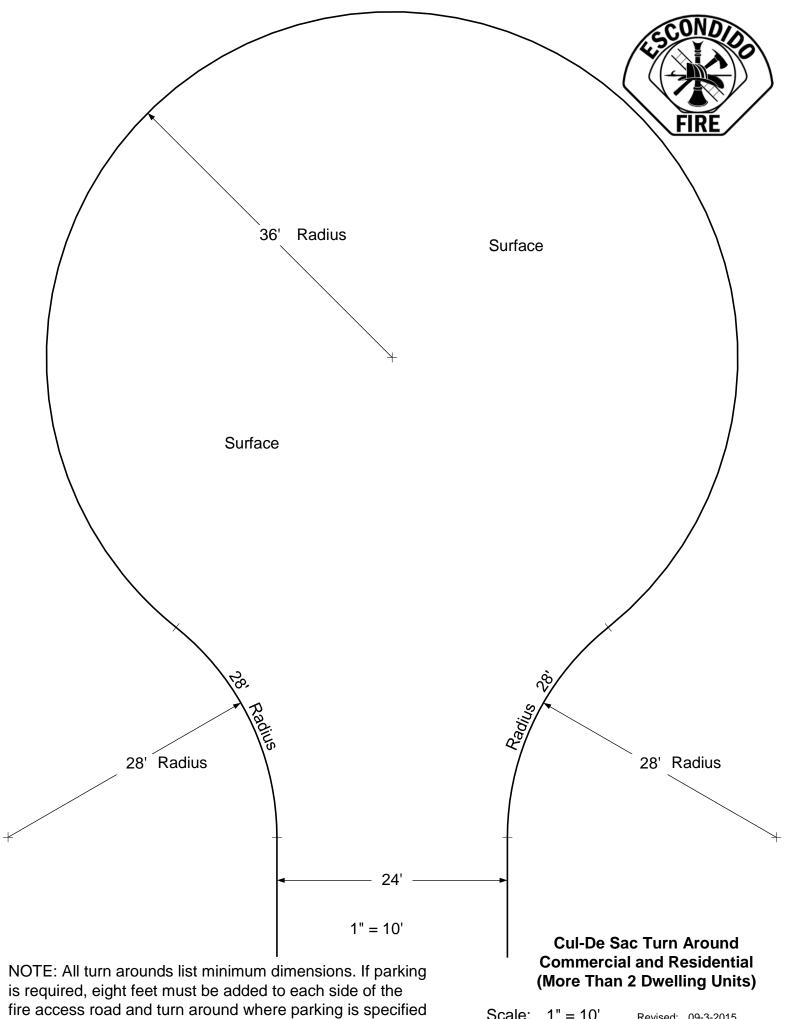

NOTE: All turn arounds list minimum dimensions. If parking is required, eight feet must be added to each side of the fire access road and turn around where parking is specified

**Turn Out** 

Scale: 1" = 30' Revised: 09-3-2015

access road and turn around where parking is specified

NOTE: All turn arounds list minimum dimensions. If parking is required, eight feet must be added to each side of the fire access road and turn around where parking is specified

Cul-De Sac Turn Around Commercial and Residential (More Than 2 Dwelling Units)

PROPERTY LINE