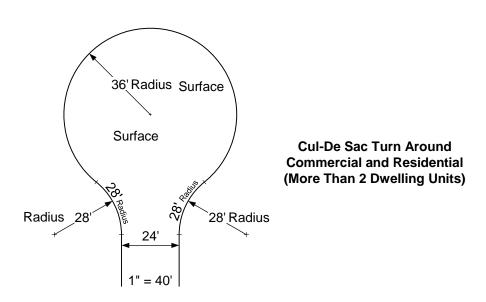

Commercial Turn Around for 3 or More Dwelling Units When A Dead End Fire Access Exceeds 150 Feet

Residential Turn Around For No More Than 2 Dwelling Units When A Dead End Fire Access Exceeds 150 Feet

Residential Turn Around For More Than 2 Dwelling Units When A Dead End Fire Access Exceeds 150 Feet

Cul-De Sac Turn Around Commercial and Residential (More Than 2 Dwelling Units)

PROPERTY LINE