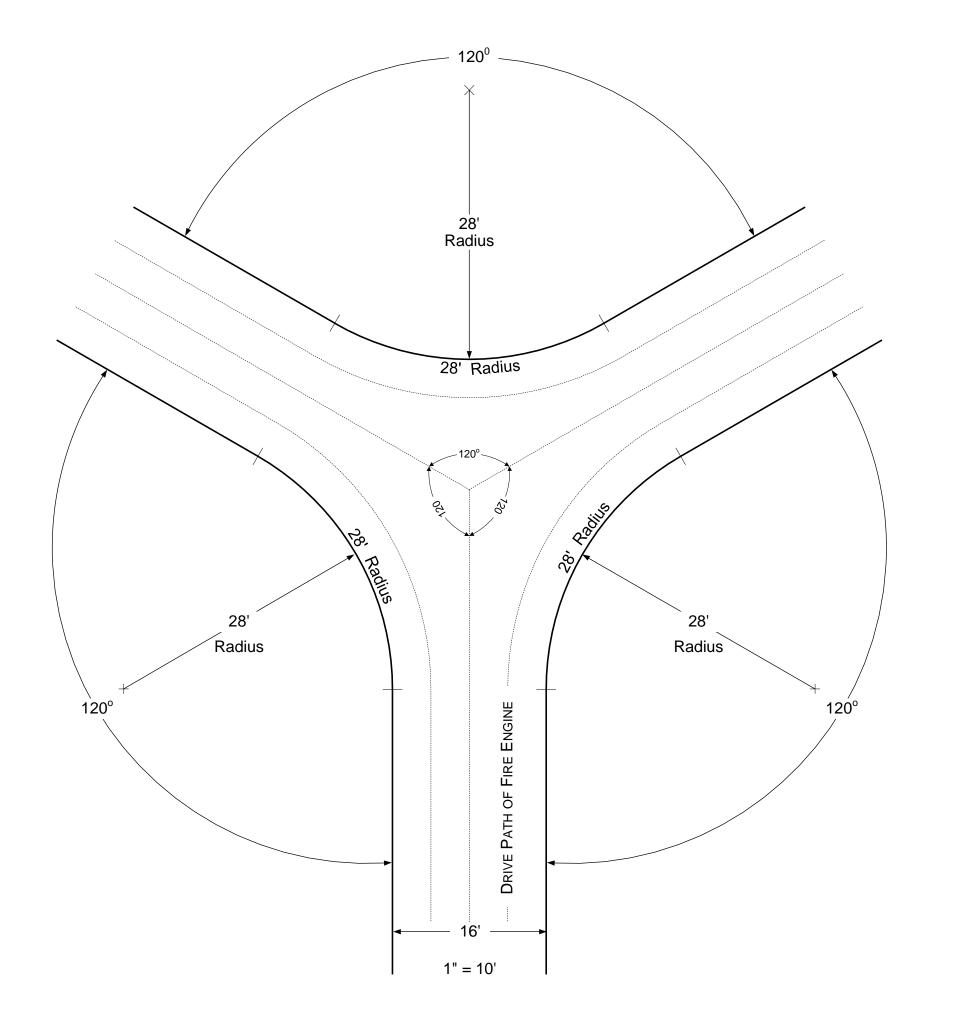

Commercial Turn Around for 3 or More Dwelling Units When A Dead End Fire Access Exceeds 150 Feet

Residential Turn Around For No More Than 2 Dwelling Units When A Dead End Fire Access Exceeds 150 Feet

Residential Turn Around For More Than 2 Dwelling Units When A Dead End Fire Access Exceeds 150 Feet

Cul-De Sac Turn Around Commercial and Residential (More Than 2 Dwelling Units)

PROPERTY LINE