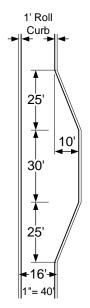

NOTE: All turn arounds list minimum dimensions. If parking is required, eight feet must be added to each side of the fire access road and turn around where parking is specified

**Turn Out** 

Scale: 1" = 30' Revised: 09-3-2015