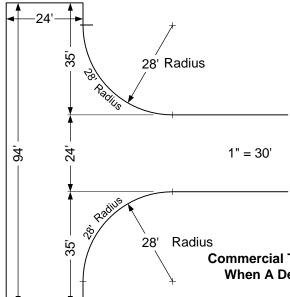

Commercial Turn Around for 3 or More Dwelling Units When A Dead End Fire Access Exceeds 150 Feet

Residential Turn Around For No More Than 2 Dwelling Units When A Dead End Fire Access Exceeds 150 Feet

Residential Turn Around For More Than 2 Dwelling Units When A Dead End Fire Access Exceeds 150 Feet