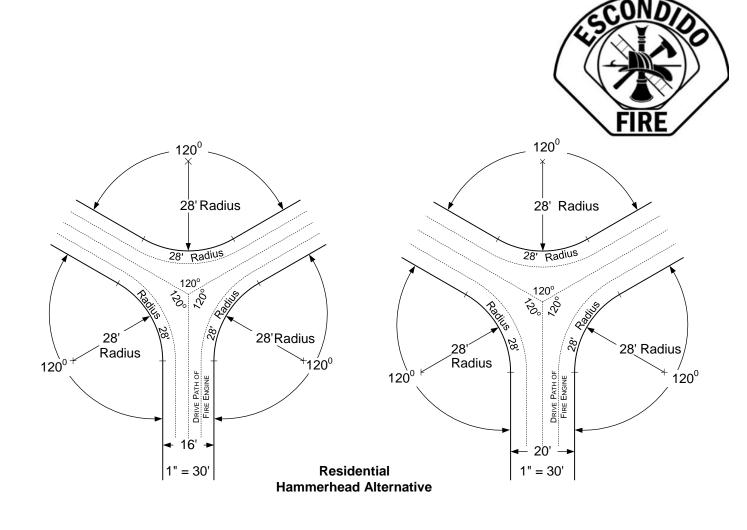

## Residential Hammerhead Alternative

## Residential Hammerhead Alternative

Residential Turn Around For No More Than 2 Dwelling Units When A Dead End Fire Access Exceeds 150 Feet

Residential Turn Around For More Than 2 Dwelling Units When A Dead End Fire Access Exceeds 150 Feet

Commercial Turn Around for 3 or More Dwelling Units When A Dead End Fire Access Exceeds 150 Feet

Residential Turn Around For No More Than 2 Dwelling Units When A Dead End Fire Access Exceeds 150 Feet

Residential Turn Around For More Than 2 Dwelling Units When A Dead End Fire Access Exceeds 150 Feet